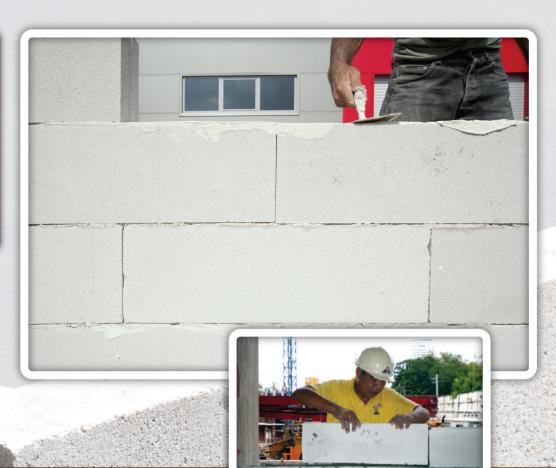

## วิธีการเตรียมพิวและการให้งาน

- 1. ราดน้ำบล็อคมวลเบาให้<u>ชุ่มพอประมาณ</u>
- 2. พสมปูน M-319 1 กุง (50 kg) กับน้ำสะอาด ประมาณ 12-13 ลิตร สำหรับการก่อที่ความหนา 3-5 มม. หรือ พสมน้ำ สะอาด ประมาณ 10-11 ลิตร สำหรับการก่อที่ความหนาประมาณ 10 มม.
- 3. ปั่นพสมให้เป็นเนื้อเดียวกัน ไม่ให้เหลือก้อนปูนที่ยังไม่เข้ากับน้ำ
- 4. นำไปใช้ก่อพนังบล็อคมวลเบาได้ตามวิธีการทั่วไป โดยก่อที่ความหนา 3-5 มม. หรือ ความหนาประมาณ 10 มม. ได้ ขึ้นกับ ความเหมาะสมของบล็อกมวลเบาแต่ละชนิด เช่น บล็อคมวลเบาที่มีมิติแต่ละก้อนแตกต่างกันมาก ต้องก่อโดยใช้ความหนาเพิ่ม ขึ้นเพื่อให้สามารถจัดแนวระดับได้ เป็นต้น

## ข้อมูลการใช้งาน

| ขนาดของบล็อคมวลเบา     | ความหนาของการก่อ | พื้นที่ที่ก่อได้ ต่อปูน 50 กก. |
|------------------------|------------------|--------------------------------|
| 20 cm × 7.5 cm × 60 cm | 3-5 มม.          | ประมาณ 30 ตร.ม.                |
| 20 cm × 7.5 cm × 60 cm | ≈10 มม.          | ประมาณ 10 ตร.ม.                |